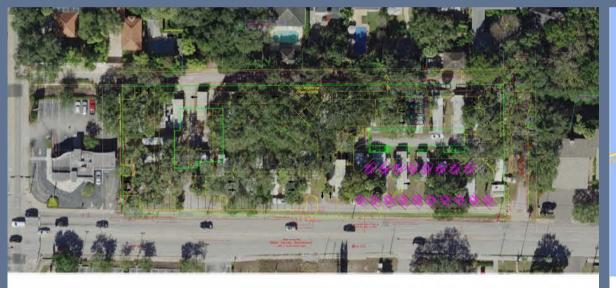

## **PROPERTY HIGHLIGHTS**

32,670 SF

+/-0.75 Acres

3011 W Gandy Blvd, Tampa, FL

128874-0000

SOUTH

Land Area (SF): Land Area (Acres): **Property Address:** Folio Number:

PEOJECT AERIAL MAP OVERLAY