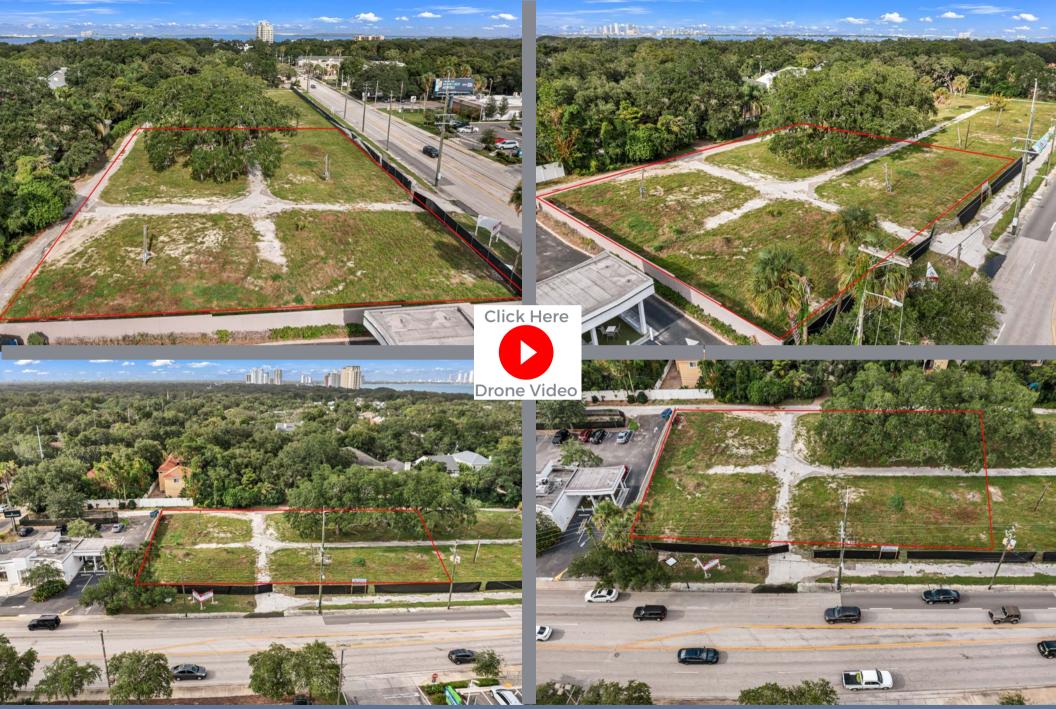

Drone Video

WOODIES

OFFERED BY: JEFF DERVECH, CCIM 813 766 9639 JDERVECH@DERVECHRE.COM 3011 W Gandy Blvd, Tampa, FL 33611 +/-0.75 Acre Development Parcel \$1,900,000 | Zoned Commercial General

## +/- 0.75 ACRES | ZONED CG

Click Here Drone Video

OFFERED BY: JEFF DERVECH, CCIM 813 766 9639 JDERVECH@DERVECHRE.COM 3011 W Gandy Blvd, Tampa, FL 33611 +/-0.75 Acre Development Parcel \$1,900,000 | Zoned Commercial General