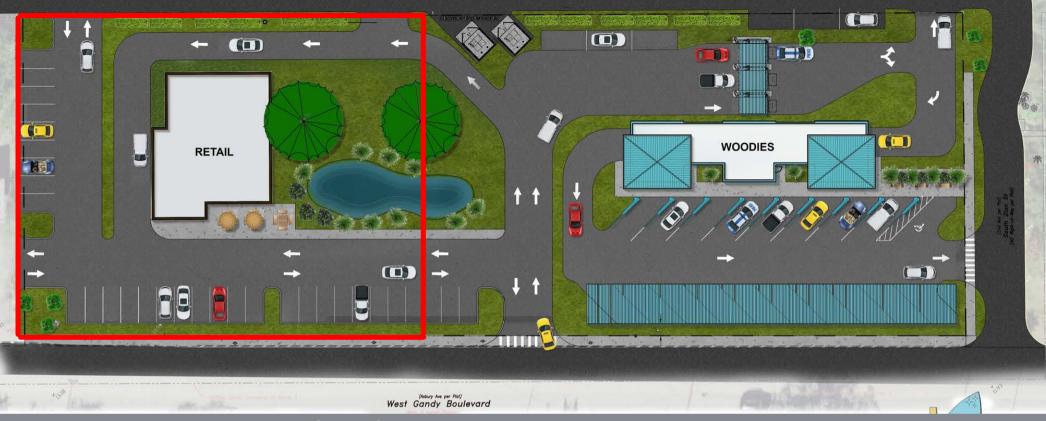

## **Property Description**

The subject site is approx. 0.75 acres in size and is located at the Northeast Quadrant of W Gandy Blvd & S MacDill Ave. The property is situated on the north side of the road between a former bank branch property converted into a local frozen yogurt concept called Yogurtology to the west and a brand-new state of the art car wash development under construction to the east called Woodies Wash Shack. The property is zoned Commercial General (CG) and benefits from the many different uses allowed underneath this zoning designation. Gandy Blvd is a heavily commuted main artery road connecting core Downtown Tampa to Pinellas County with a combined traffic count of over 26,000 cars daily here at this intersection. This South Tampa submarket is supported by a very strong median household income of \$112,596 coupled with a median home value of over \$550,000 within a 1-mile radius. National retailers within 400 ft of this site include CVS, Walgreens, 7-Eleven and ABC Liquors.